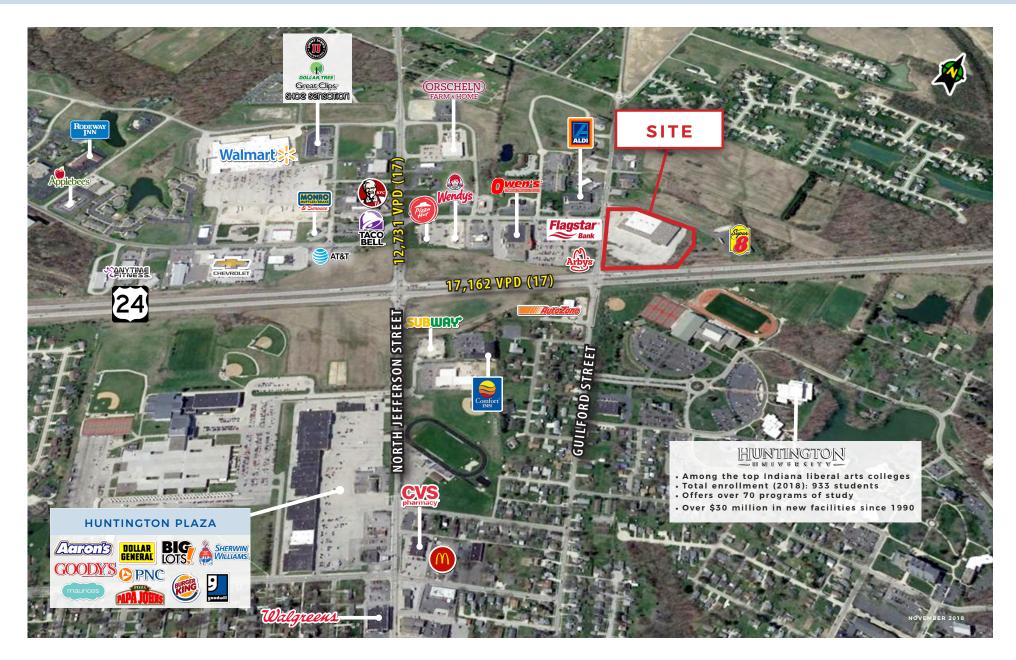

## HIGHLIGHTS

- Join area retailers including Walmart, Aldi, Orscheln Farm & Home, Owen's Grocery, and more
- Located directly across the street from Huntington University, which enrolls nearly 1,000 students
- Population of 169,000 within 20 miles with average household incomes of \$73,000
- · AVAILABLE:
  - 94,325 square feet
  - · Land: 1 acre 8.23 acres

## **BIG BOX & OUTLOT OPPORTUNITIES**

Huntington, Indiana