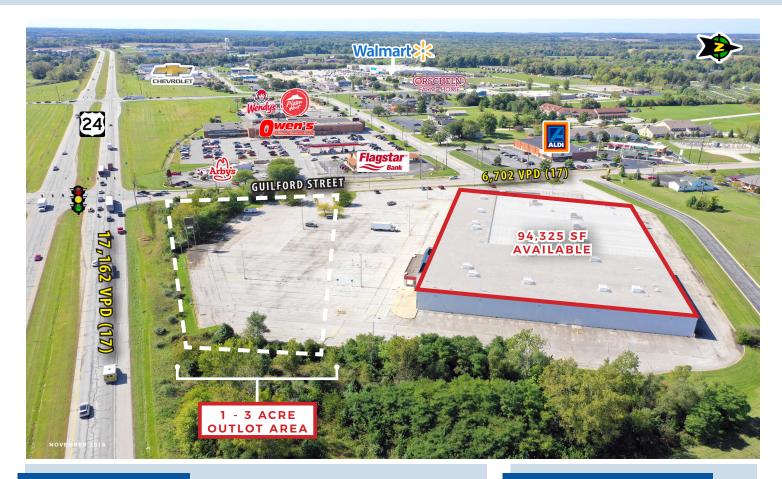

## HIGHLIGHTS

- Join area retailers including Walmart, Aldi, Orscheln Farm & Home, Owen's Grocery, and more
- Located directly across the street from Huntington University, which enrolls nearly 1,000 students
- Population of 169,000 within 20 miles with average household incomes of \$73,000
- · AVAILABLE:
  - 94,325 square feet
  - · Land: 1 acre 8.23 acres

## **BIG BOX & OUTLOT OPPORTUNITIES**

Huntington, Indiana